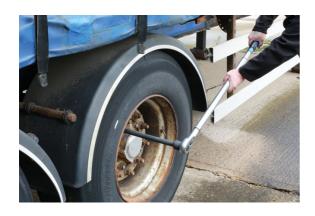

## Torque Wrench 3/4"D 100-600Nm

A heavy-duty 3/4"D click type torque wrench, 1012mm in length, with a range of 100 to 600Nm (73.8 -442.8lb-ft), suitable for a wide variety of automotive and engineering applications. It features an easy to read scale, which is adjustable in 0.25Nm increments, together with a large diameter knurled grip handle and a spring-loaded locking collar.